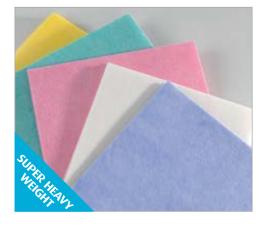

## **ALL PURPOSE SUPER HEAVY WEIGHT CLOTH**

Ultra heavyweight, durable all purpose cleaning cloth with exceptional tear-resistance. Advanced open structure enables larger dirt pick-up, allows for easy rinsing so it can be used time and time again.